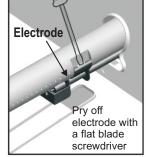

- 3. Remove carryover tubes and burners.
- 4. Detach electrode from burner.

**NOTE:** Removal/Detachment method will depend on the burner configuration. See different configurations in illustrations below.

#### **Bulb Replacement**

▲ Make sure light switch on the control panel is in the "OFF" position and adapter plug is disconnected from outlet.

Take out the socket and remove the lens

with a new bulb.